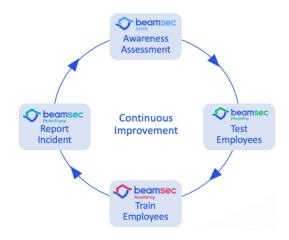

#### **Cybersecurity Awareness Assessment**

Get an initial assessment to evaluate the cybersecurity awareness and preparedness of your organization.

#### **Phishing Campaigns**

Run unlimited phishing campaigns using a vast library of over 800 pre-built templates.

### **Training Library**

Let your employees access a comprehensive training library with 700+ interactive modules, e-learning courses, videos, and newsletters.

#### **Quizzes and Progress Tracking**

Test your employees' awareness with guizzes and knowledge checks and track their progress throughout the year.

#### **Real-Time Dashboard**

Monitor phishing campaign results and user activity in real time with a centralized dashboard and detailed user activity reports.